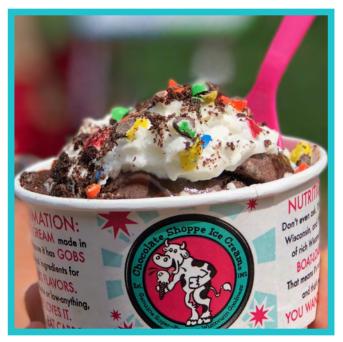

Package #1 starts at \$40. It includes 10-15 servings and is the perfect package for birthday parties and small gatherings.

Prices may vary based on topping choices.

| SUNDAE PACKAGE #1         |
|---------------------------|
| 1 Half Gallon OR 2 Quarts |
| 4 Four Ounce Toppings     |
| Extra Topping +\$1.50     |
| Nuts Surcharge +\$1.50    |
| 20 Spoons                 |
| 20 Dishes (6 Ounce)       |
| 30 Napkins                |